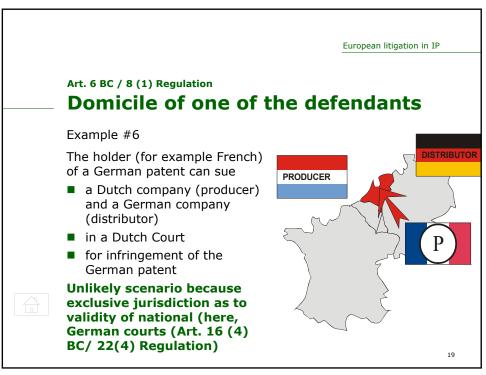

| Art. 7 (2)            | place of the harmful event                                      |
| Art. 6                                     | Art. 8 (1)            | domicile of one of the defendants                               |
| Art. 16 (4)                                | Art. 22 (4)           | exclusive jurisdiction of national courts for certain IP rights |
| Art. 19                                    | Art. 27               | examination as to jurisdiction                                  |
| Art. 21                                    | Art. 29               | lis pendens                                                     |
| Art. 24                                    | Art. 35               | provisional and protective<br>measures                          |

























































- -