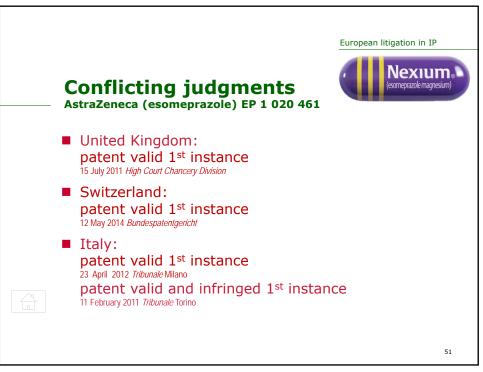

|
| Art. 6                                     | Art. 8 (1)            | domicile of one of the defendants                               |
| Art. 16 (4)                                | Art. 22 (4)           | exclusive jurisdiction of national courts for certain IP rights |
| Art. 19                                    | Art. 27               | examination as to jurisdiction                                  |
| Art. 21                                    | Art. 29               | lis pendens                                                     |
| Art. 24                                    | Art. 35               | provisional and protective<br>measures                          |

























































- -