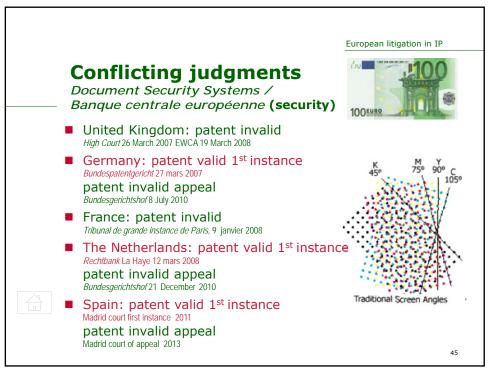

|
| Art. 6                                     | Art. 8 (1)            | domicile of one of the defendants                               |
| Art. 16 (4)                                | Art. 22 (4)           | exclusive jurisdiction of national courts for certain IP rights |
| Art. 19                                    | Art. 27               | examination as to jurisdiction                                  |
| Art. 21                                    | Art. 29               | lis pendens                                                     |
| Art. 24                                    | Art. 35               | provisional and protective<br>measures                          |

























































- -