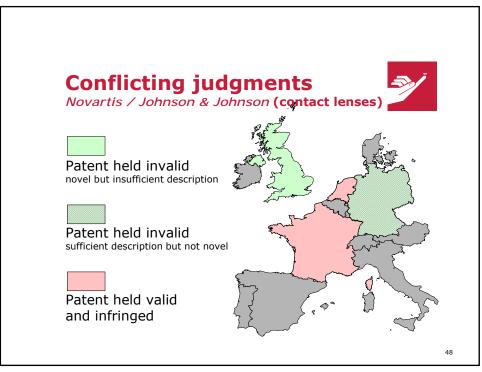

|
| Art. 6                                     | Art. 8 (1)            | domicile of one of the defendants                               |
| Art. 16 (4)                                | Art. 22 (4)           | exclusive jurisdiction of national courts for certain IP rights |
| Art. 19                                    | Art. 27               | examination as to jurisdiction                                  |
| Art. 21                                    | Art. 29               | lis pendens                                                     |
| Art. 24                                    | Art. 35               | provisional and protective<br>measures                          |

























































- -