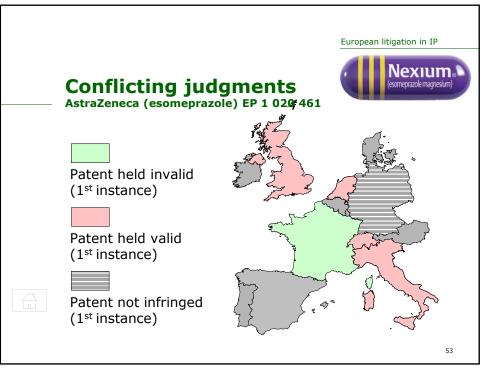

|                                            | and Lug               | ano Conventions<br>Nº 1215/2012                                 |
|--------------------------------------------|-----------------------|-----------------------------------------------------------------|
| Applicable to civil and commercial matters |                       |                                                                 |
| Art. Brussels<br>Convention                | Art. EU<br>Regulation | Concerns                                                        |
| Art. 2                                     | Art. 4                | domicile of the defendant                                       |
| Art. 5 (3)                                 | Art. 7 (2)            | place of the harmful event                                      |
| Art. 6                                     | Art. 8 (1)            | domicile of one of the defendants                               |
| Art. 16 (4)                                | Art. 22 (4)           | exclusive jurisdiction of national courts for certain IP rights |
| Art. 19                                    | Art. 27               | examination as to jurisdiction                                  |
| Art. 21                                    | Art. 29               | lis pendens                                                     |
| Art. 24                                    | Art. 35               | provisional and protective<br>measures                          |